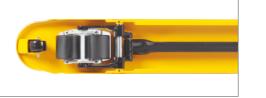

| 1276/1346   | 1276/1346   |

1KG=2.205LB 1INCH=25.40MM



## Hand pallet truck

- Integrated pump without welding , no any leaking problems.
- Frame force is more reasonable , and the strength is more reliable.
- Handle seat has hole it is more convenient for installation of control chain.
- Forks lowering speed is controllable, with overload valve to avoid overloading.
- Option: 1) steering wheel 200mm (fork wheel 80mm) are available.
  - 2) Nylon wheel, polyurethane wheel, rubber wheel, single fork roller or tandem fork rollers.
  - 3) Fork length: 800mm, 900mm, 1000mm, 1100mm.
  - 4) Foot pedal release.
  - 5) Pump color: black painting.
  - 6) Quick lift (double speed lifting).





## Wheel Option



## Handle Option



\*Standard: metal handle



\*Option: rubber wrapped handle



Standard with entry & exist Roller (option with single or double fork rollers)



Integrated cast pump



164