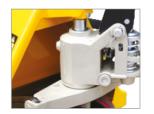

## Hand pallet truck

- Integrated pump without welding , no any leaking problems.
- Frame force is more reasonable , and the strength is more reliable.
- Handle seat has hole it is more convenient for installation of control chain.
- Forks lowering speed is controllable, with overload valve to avoid overloading.
- Option: 1) steering wheel 200mm (fork wheel 80mm) are available.
  - 2) Nylon wheel, polyurethane wheel, rubber wheel, single fork roller or tandem fork rollers.
  - 3) Fork length: 800mm, 900mm, 1000mm, 1100mm.
  - 4) Foot pedal release.
  - 5) Pump color: black painting.
  - 6) Quick lift (double speed lifting).

## Handle Option

\*Standard: metal handle

\*Option: rubber wrapped handle

Standard with entry & exist Roller (option with single or double fork rollers)

Integrated cast pump

164