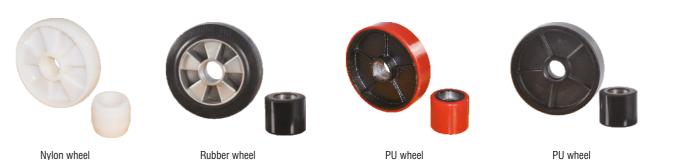

1793/1813   |
| Turning radius                               | W <sub>a</sub> (mm)  | 1276/1346   | 1276/1346   |

1KG=2.205LB 1INCH=25.40MM



## Hand pallet truck

- Integrated pump without welding , no any leaking problems.
- Frame force is more reasonable , and the strength is more reliable.
- Handle seat has hole it is more convenient for installation of control chain.
- Forks lowering speed is controllable, with overload valve to avoid overloading.
- Option: 1) steering wheel 200mm (fork wheel 80mm) are available.
  - 2) Nylon wheel, polyurethane wheel, rubber wheel, single fork roller or tandem fork rollers.
  - 3) Fork length: 800mm, 900mm, 1000mm, 1100mm.
  - 4) Foot pedal release.
  - 5) Pump color: black painting.
  - 6) Quick lift (double speed lifting).





## Wheel Option



## Handle Option



\*Standard: metal handle



\*Option: rubber wrapped handle



Standard with entry & exist Roller (option with single or double fork rollers)



Integrated cast pump



164