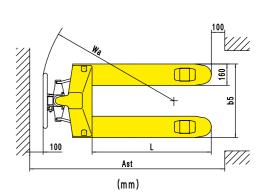

## Model: BF-III Model Capacity Q(kg)

| Model                                        | BF-III               |             |             |
|----------------------------------------------|----------------------|-------------|-------------|
| Capacity                                     | Q(kg)                | 2500/3000   | 2500/3000   |
| Lowered fork height                          | h <sub>13</sub> (mm) | 85          | 75          |
| Steering wheel                               | mm                   | ф 180       | ф 180       |
| Fork wheel single                            | mm                   | ф74х93      | ф74х93      |
| Fork wheel double                            | mm                   | ф 74х70     | ф74x70      |
| Max. Lifting height                          | h <sub>3</sub> (mm)  | 195         | 185         |
| Height of tiller in drive position min./max. | h <sub>14</sub> (mm) | 1214        | 1214        |
| Overall length                               | I₁(mm)               | 1543/1613   | 1543/1613   |
| Fork length                                  | I (mm)               | 1150/1220   | 1150/1220   |
| Width overall forks                          | b <sub>s</sub> (mm)  | 520/550/685 | 520/550/685 |
| Ground clearance, center of wheelbase        | m <sub>2</sub> (mm)  | 32          | 22          |
| Aisle width for pallets 1000x1200 crossways  | A <sub>st</sub> (mm) | 1743/1813   | 1743/1813   |
| Aisle width for pallets 800x1200 lengthways  | A <sub>st</sub> (mm) | 1793/1813   | 1793/1813   |
| Turning radius                               | W <sub>a</sub> (mm)  | 1276/1346   | 1276/1346   |