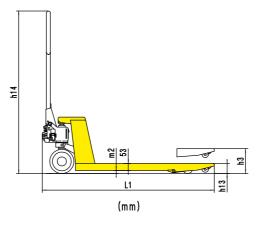

## Model: BF-III Model Capacity Q(kg)

| Model                                        | BF-III               |             |             |
|----------------------------------------------|----------------------|-------------|-------------|
| Capacity                                     | Q(kg)                | 2500/3000   | 2500/3000   |
| Lowered fork height                          | h <sub>13</sub> (mm) | 85          | 75          |
| Steering wheel                               | mm                   | ф 180       | ф 180       |
| Fork wheel single                            | mm                   | ф74х93      | ф74х93      |
| Fork wheel double                            | mm                   | ф 74х70     | ф74x70      |
| Max. Lifting height                          | h <sub>3</sub> (mm)  | 195         | 185         |
| Height of tiller in drive position min./max. | h <sub>14</sub> (mm) | 1214        | 1214        |
| Overall length                               | I₁(mm)               | 1543/1613   | 1543/1613   |
| Fork length                                  | I (mm)               | 1150/1220   | 1150/1220   |
| Width overall forks                          | b <sub>s</sub> (mm)  | 520/550/685 | 520/550/685 |
| Ground clearance, center of wheelbase        | m <sub>2</sub> (mm)  | 32          | 22          |
| Aisle width for pallets 1000x1200 crossways  | A <sub>st</sub> (mm) | 1743/1813   | 1743/1813   |
| Aisle width for pallets 800x1200 lengthways  | A <sub>st</sub> (mm) | 1793/1813   | 1793/1813   |
| Turning radius                               | W <sub>a</sub> (mm)  | 1276/1346   | 1276/1346   |