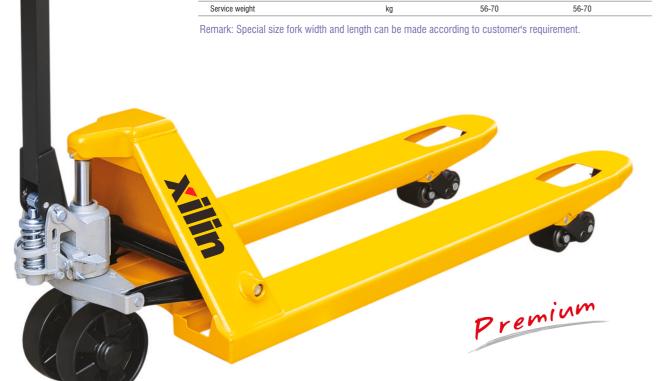

## Model: BF-III Model Capacity Q(kg)

| Model                                        | BF-III               |             |             |
|----------------------------------------------|----------------------|-------------|-------------|
| Capacity                                     | Q(kg)                | 2500/3000   | 2500/3000   |
| Lowered fork height                          | h <sub>13</sub> (mm) | 85          | 75          |
| Steering wheel                               | mm                   | ф 180       | ф 180       |
| Fork wheel single                            | mm                   | ф74х93      | ф74х93      |
| Fork wheel double                            | mm                   | ф 74х70     | ф74x70      |
| Max. Lifting height                          | h <sub>3</sub> (mm)  | 195         | 185         |
| Height of tiller in drive position min./max. | h <sub>14</sub> (mm) | 1214        | 1214        |
| Overall length                               | I₁(mm)               | 1543/1613   | 1543/1613   |
| Fork length                                  | I (mm)               | 1150/1220   | 1150/1220   |
| Width overall forks                          | b <sub>s</sub> (mm)  | 520/550/685 | 520/550/685 |
| Ground clearance, center of wheelbase        | m <sub>2</sub> (mm)  | 32          | 22          |
| Aisle width for pallets 1000x1200 crossways  | A <sub>st</sub> (mm) | 1743/1813   | 1743/1813   |
| Aisle width for pallets 800x1200 lengthways  | A <sub>st</sub> (mm) | 1793/1813   | 1793/1813   |
| Turning radius                               | W <sub>a</sub> (mm)  | 1276/1346   | 1276/1346   |