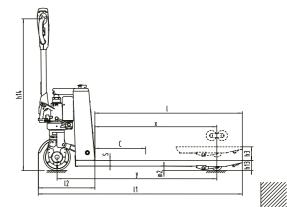

1KG=2.205LB 1INCH=25.40MM

<sup>\*</sup> Option battery: 24V/30Ah

Entry roller

Option: wheel protection plate

**Charging Time** 

Conforms to ISO3691-1

**Working Time** 