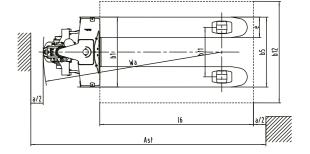

1KG=2.205LB 1INCH=25.40MM

<sup>\*</sup> Option battery: 24V/30Ah

Entry roller

Option: wheel protection plate

**Charging Time** 

Conforms to ISO3691-1

**Working Time** 