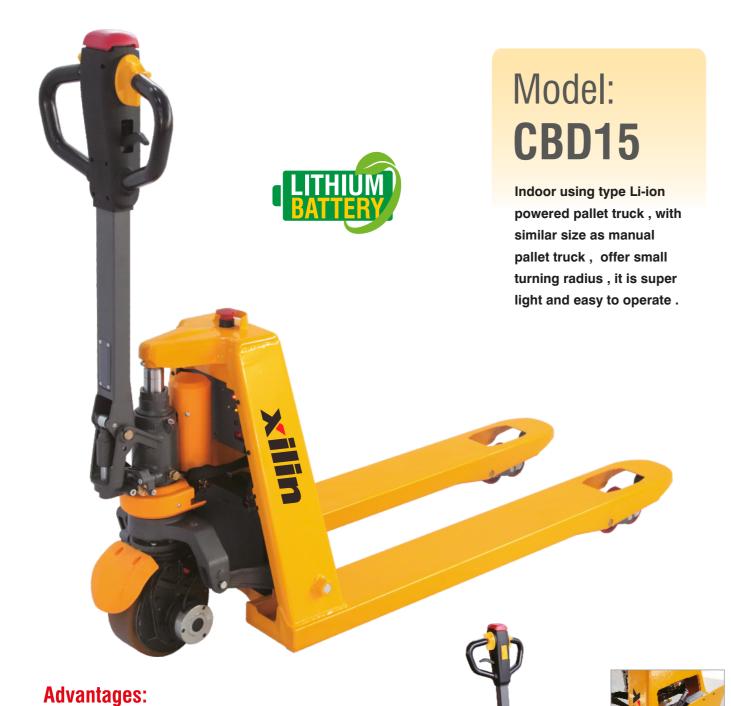

## Standard: • Lithium battery capacity: 24V/20AH. • Ruyi handle with bully switch.

- High quality emergency switch (as key switch).
- Split rocker arm It makes the equable stress in order to keep the long-time using.
- Driving wheel with horizontal mounted motor, convenience to maintain.
- External battery charger connector, can be charged separately even the battery were used out.
- Single fork roller.