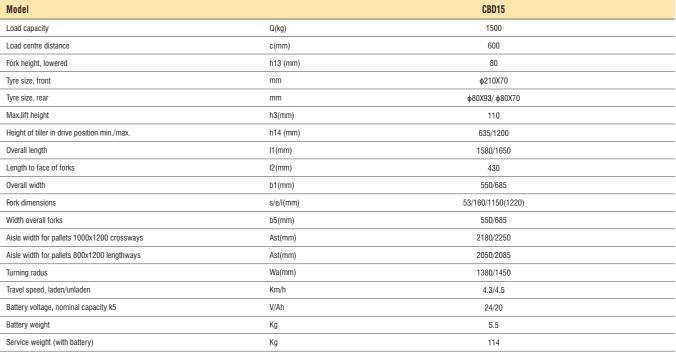

1KG=2.205LB 1INCH=25.40MM







<sup>\*</sup> Option battery: 24V/30Ah









Entry roller

Option: wheel protection plate



**Charging Time** 

Conforms to ISO3691-1



**Working Time** 





## Standard: • Lithium battery capacity: 24V/20AH. • Ruyi handle with bully switch.

- High quality emergency switch (as key switch).
- Split rocker arm It makes the equable stress in order to keep the long-time using.
- Driving wheel with horizontal mounted motor, convenience to maintain.
- External battery charger connector, can be charged separately even the battery were used out.
- Single fork roller.

## Option:

- Entry roller
- Double fork roller

EN1175-1 EN12053 • Big battery capacity: 24V/30AH (LITHIUM)

12 13