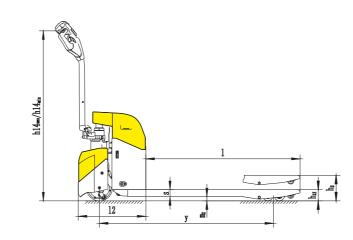

| E | Conforms to<br>EN ISO3691-1<br>EN16307-1<br>EN1175-1 |
|---|------------------------------------------------------|
|   | EN1175-1                                             |

| Model                                            |                      | CBD15W-E          |
|--------------------------------------------------|----------------------|-------------------|
| Load capacity                                    | Q(kg)                | 1500              |
| Load centre distance                             | c(mm)                | 600               |
| Fork height, lowered                             | h <sub>rs</sub> (mm) | 85 / 75           |
| Tyre size,front                                  | mm                   | Ф195х70           |
| Tyre size,rear (single)                          | mm                   | Ф80х93 / Ф74х93   |
| Tyre size,rear (double)                          | mm                   | Φ80x70 / Φ74x70   |
| Wheels, number front rear $(x = driven wheels)$  |                      | 1x2(4)            |
| Max. lift height                                 | h <sub>a</sub> (mm)  | 190/180           |
| Height of tiller in drive position min./max      | h <sub>14</sub> (mm) | 700/1250          |
| Overall length                                   | l,(mm)               | 1654/1724         |
| Length to face of forks                          | l <sub>z</sub> (mm)  | 504               |
| Overall width                                    | b,(mm)               | 685/562           |
| Fork dimensions                                  | s/e/l(mm)            | 53/160/1150(1220) |
| Width overall forks                              | b <sub>s</sub> (mm)  | 520/550/685       |
| Aisle width for pallets 1000x1200(1200crossways) | A <sub>st</sub> (mm) | 2260/2328         |
| Aisle width for pallets 800x1200(1200lengthways) | A <sub>st</sub> (mm) | 2128/2365         |
| Turning radius                                   | Wa(mm)               | 1454/1424         |
| Travel speed, laden/unladen                      | Km/h                 | 4.3/4.8           |
| Battery voltage/nominal capacity K20             | V/Ah                 | 24/65             |
| Battery dimensions I/w/h                         | mm                   | 228/138/214       |
| Battery weight                                   | Kg                   | 36                |
| Service weight(with battery)                     | Kg                   | 205               |
|                                                  |                      |                   |