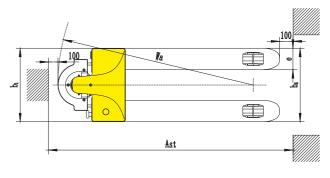

| E | Conforms to<br>EN ISO3691-1<br>EN16307-1<br>EN1175-1 |
|---|------------------------------------------------------|
|   | EN1175-1                                             |

| Model                                            |                      | CBD15W-E          |
|--------------------------------------------------|----------------------|-------------------|
| Load capacity                                    | Q(kg)                | 1500              |
| Load centre distance                             | c(mm)                | 600               |
| Fork height, lowered                             | h <sub>rs</sub> (mm) | 85 / 75           |
| Tyre size,front                                  | mm                   | Ф195х70           |
| Tyre size,rear (single)                          | mm                   | Ф80х93 / Ф74х93   |
| Tyre size,rear (double)                          | mm                   | Φ80x70 / Φ74x70   |
| Wheels, number front rear $(x = driven wheels)$  |                      | 1x2(4)            |
| Max. lift height                                 | h <sub>a</sub> (mm)  | 190/180           |
| Height of tiller in drive position min./max      | h <sub>14</sub> (mm) | 700/1250          |
| Overall length                                   | l,(mm)               | 1654/1724         |
| Length to face of forks                          | l <sub>z</sub> (mm)  | 504               |
| Overall width                                    | b,(mm)               | 685/562           |
| Fork dimensions                                  | s/e/l(mm)            | 53/160/1150(1220) |
| Width overall forks                              | b <sub>s</sub> (mm)  | 520/550/685       |
| Aisle width for pallets 1000x1200(1200crossways) | A <sub>st</sub> (mm) | 2260/2328         |
| Aisle width for pallets 800x1200(1200lengthways) | A <sub>st</sub> (mm) | 2128/2365         |
| Turning radius                                   | Wa(mm)               | 1454/1424         |
| Travel speed, laden/unladen                      | Km/h                 | 4.3/4.8           |
| Battery voltage/nominal capacity K20             | V/Ah                 | 24/65             |
| Battery dimensions I/w/h                         | mm                   | 228/138/214       |
| Battery weight                                   | Kg                   | 36                |
| Service weight(with battery)                     | Kg                   | 205               |
|                                                  |                      |                   |