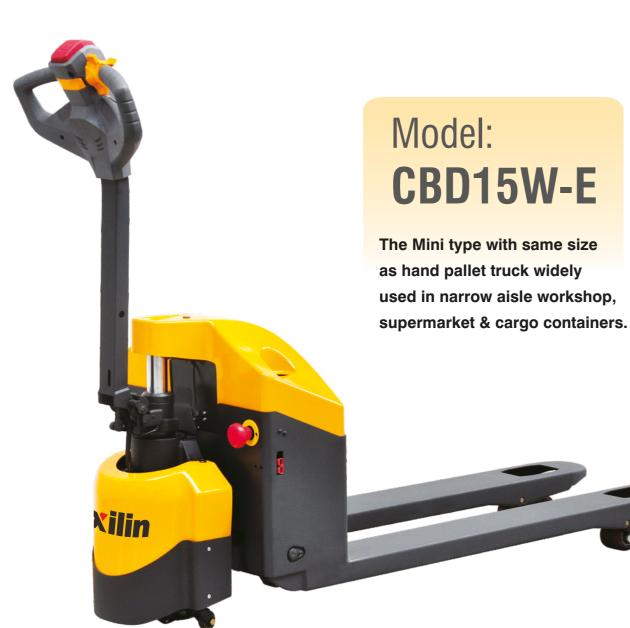

## **Electric Walkie Pallet Truck**

## Advantages:

- Adopting floating balance wheel can prevent the side swing of the truck when travelling. Travel smoothly and no swing; great anti-vibration.
- The whole balance wheel can be removed, easy to maintain.
- The rock arm mechanism integral structure which improves the structure strength effectively, meanwhile, share and adjust the even force from the fork. Reduce the obvious deflection in fork height after a long use and when loading.
- The drive wheel adopts horizontal type structure which makes the layout position of the motor higher off the ground to prevent the water、 dust and greasy dirt gluing on the motor effectively and improve working condition of the motor.
- The truck is equipped with a height limit switch.