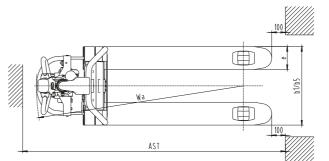

#### Brushless Motor

Equipped with horizontal type brushless driving motor and gear box, offers high drive speed and low torque output. wheel can be independently dismantled.

|                                                     |                      |                   | 1KG=2.205LB 1INCH=25.40MM |
|-----------------------------------------------------|----------------------|-------------------|---------------------------|
| Model                                               |                      | CBD12W-Li         | CBD15W-Lix                |
| Load capacity                                       | Q(kg)                | 1200              | 1500                      |
| Load centre distance                                | c(mm)                | 600               | 600                       |
| Fork height, lowered                                | h <sub>13</sub> (mm) | 80                | 80                        |
| Tyre size, front                                    | mm                   | Ф250              | Ф250                      |
| Tyre size, rear                                     | mm                   | Ф80               | Ф80                       |
| Wheels, number front rear(x=driven wheels)          |                      | 1x2(4)            | 1x2(4)                    |
| Max. lift height                                    | h <sub>3</sub> (mm)  | 110               | 110                       |
| Height of tiller in drive position min./max.        | h <sub>14</sub> (mm) | 635/1200          | 635/1200                  |
| Overall length                                      | I,(mm)               | 1623/1693         | 1623/1693                 |
| Length to face of forks                             | I <sub>2</sub> (mm)  | 473               | 473                       |
| Overall width                                       | b <sub>1</sub> (mm)  | 550/685           | 550/685                   |
| Fork dimensions                                     | s/e/I(mm)            | 45/160/1150(1220) | 45/160/1150(1220)         |
| Width overall forks                                 | b <sub>s</sub> (mm)  | 550/685           | 550/685                   |
| Aisle width for pallets 1000x1200 crossways         | A <sub>st</sub> (mm) | 2226/2294         | 2226/2294                 |
| Aisle width for pallets 800x1200 lengthways         | A <sub>st</sub> (mm) | 2095/2132         | 2095/2132                 |
| Turning radius                                      | W <sub>a</sub> (mm)  | 1424/1494         | 1424/1494                 |
| Travel speed, laden/unladen                         | Km/h                 | 4/4.5             | 4/4.5                     |
| Max. gradeability, laden/unladen                    | %                    | 5/20              | 4/20                      |
| Battery voltage, nominal capacity ${\rm K}_{\rm s}$ | V/Ah                 | 48/20             | 48/20                     |
| Battery weight                                      | Kg                   | 8.5               | 8.5                       |
| Battery dimensions I/w/h                            | mm                   | 340x130x307       | 340x130x307               |
| Service weight (with battery)                       | Kg                   | 140               | 145                       |