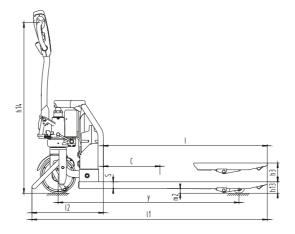

#### Brushless Motor

Equipped with horizontal type brushless driving motor and gear box, offers high drive speed and low torque output. wheel can be independently dismantled.

|                                                     |                      |                   | 1KG=2.205LB 1INCH=25.40MM |
|-----------------------------------------------------|----------------------|-------------------|---------------------------|
| Model                                               |                      | CBD12W-Li         | CBD15W-Lix                |
| Load capacity                                       | Q(kg)                | 1200              | 1500                      |
| Load centre distance                                | c(mm)                | 600               | 600                       |
| Fork height, lowered                                | h <sub>13</sub> (mm) | 80                | 80                        |
| Tyre size, front                                    | mm                   | Ф250              | Ф250                      |
| Tyre size, rear                                     | mm                   | Ф80               | Ф80                       |
| Wheels, number front rear(x=driven wheels)          |                      | 1x2(4)            | 1x2(4)                    |
| Max. lift height                                    | h <sub>3</sub> (mm)  | 110               | 110                       |
| Height of tiller in drive position min./max.        | h <sub>14</sub> (mm) | 635/1200          | 635/1200                  |
| Overall length                                      | I,(mm)               | 1623/1693         | 1623/1693                 |
| Length to face of forks                             | I <sub>2</sub> (mm)  | 473               | 473                       |
| Overall width                                       | b <sub>1</sub> (mm)  | 550/685           | 550/685                   |
| Fork dimensions                                     | s/e/I(mm)            | 45/160/1150(1220) | 45/160/1150(1220)         |
| Width overall forks                                 | b <sub>s</sub> (mm)  | 550/685           | 550/685                   |
| Aisle width for pallets 1000x1200 crossways         | A <sub>st</sub> (mm) | 2226/2294         | 2226/2294                 |
| Aisle width for pallets 800x1200 lengthways         | A <sub>st</sub> (mm) | 2095/2132         | 2095/2132                 |
| Turning radius                                      | W <sub>a</sub> (mm)  | 1424/1494         | 1424/1494                 |
| Travel speed, laden/unladen                         | Km/h                 | 4/4.5             | 4/4.5                     |
| Max. gradeability, laden/unladen                    | %                    | 5/20              | 4/20                      |
| Battery voltage, nominal capacity ${\rm K}_{\rm s}$ | V/Ah                 | 48/20             | 48/20                     |
| Battery weight                                      | Kg                   | 8.5               | 8.5                       |
| Battery dimensions I/w/h                            | mm                   | 340x130x307       | 340x130x307               |
| Service weight (with battery)                       | Kg                   | 140               | 145                       |