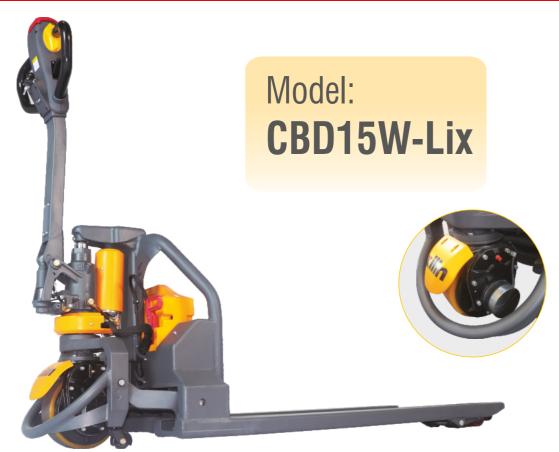

# **Li-ion Powered Pallet Truck**

## • Multi-function Control Handle

incorporates butterfly-style thumb controls, emergency reverse button, horn button and key switch for ease of use.

# • Ergonomic Spring-loaded

steering handle with comfort grip for reduced operator fatigue.

### • With EM brake offers regenerative braking

#### • Plug-in Battery Design

makes it easier to remove and change, no need additional tools or devices.

#### • Integrated Rocker Arm

The rocker arm is casted in single piece, intensifying the strength and structure.

# • Compact Vehicle Design

Rugged and high-performing yet light weight body provides exceptional maneuverability in tight areas.

## • Less Wiring, Easy Service

Mechanical and electronic components are easy to change and service.

#### Brushless Motor

Equipped with horizontal type brushless driving motor and gear box, offers high drive speed and low torque output. wheel can be independently dismantled.

|                                                     |                      |                   | 1KG=2.205LB 1INCH=25.40MM |
|-----------------------------------------------------|----------------------|-------------------|---------------------------|
| Model                                               |                      | CBD12W-Li         | CBD15W-Lix                |
| Load capacity                                       | Q(kg)                | 1200              | 1500                      |
| Load centre distance                                | c(mm)                | 600               | 600                       |
| Fork height, lowered                                | h <sub>13</sub> (mm) | 80                | 80                        |
| Tyre size, front                                    | mm                   | Ф250              | Ф250                      |
| Tyre size, rear                                     | mm                   | Ф80               | Ф80                       |
| Wheels, number front rear(x=driven wheels)          |                      | 1x2(4)            | 1x2(4)                    |
| Max. lift height                                    | h <sub>3</sub> (mm)  | 110               | 110                       |
| Height of tiller in drive position min./max.        | h <sub>14</sub> (mm) | 635/1200          | 635/1200                  |
| Overall length                                      | I,(mm)               | 1623/1693         | 1623/1693                 |
| Length to face of forks                             | I <sub>2</sub> (mm)  | 473               | 473                       |
| Overall width                                       | b <sub>1</sub> (mm)  | 550/685           | 550/685                   |
| Fork dimensions                                     | s/e/I(mm)            | 45/160/1150(1220) | 45/160/1150(1220)         |
| Width overall forks                                 | b <sub>s</sub> (mm)  | 550/685           | 550/685                   |
| Aisle width for pallets 1000x1200 crossways         | A <sub>st</sub> (mm) | 2226/2294         | 2226/2294                 |
| Aisle width for pallets 800x1200 lengthways         | A <sub>st</sub> (mm) | 2095/2132         | 2095/2132                 |
| Turning radius                                      | W <sub>a</sub> (mm)  | 1424/1494         | 1424/1494                 |
| Travel speed, laden/unladen                         | Km/h                 | 4/4.5             | 4/4.5                     |
| Max. gradeability, laden/unladen                    | %                    | 5/20              | 4/20                      |
| Battery voltage, nominal capacity ${\rm K}_{\rm s}$ | V/Ah                 | 48/20             | 48/20                     |
| Battery weight                                      | Kg                   | 8.5               | 8.5                       |
| Battery dimensions I/w/h                            | mm                   | 340x130x307       | 340x130x307               |
| Service weight (with battery)                       | Kg                   | 140               | 145                       |