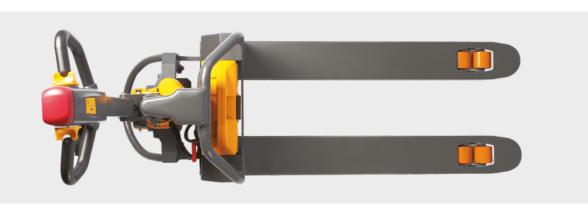

# • Compact Vehicle Design

Rugged and high-performing yet light weight body provides exceptional maneuverability in tight areas.

#### Brushless Motor

Equipped with horizontal type brushless driving motor and gear box, offers high drive speed and low torque output. wheel can be independently dismantled.

|                                                     |                      |                   | 1KG=2.205LB 1INCH=25.40MM |
|-----------------------------------------------------|----------------------|-------------------|---------------------------|
| Model                                               |                      | CBD12W-Li         | CBD15W-Lix                |
| Load capacity                                       | Q(kg)                | 1200              | 1500                      |
| Load centre distance                                | c(mm)                | 600               | 600                       |
| Fork height, lowered                                | h <sub>13</sub> (mm) | 80                | 80                        |
| Tyre size, front                                    | mm                   | Ф250              | Ф250                      |
| Tyre size, rear                                     | mm                   | Ф80               | Ф80                       |
| Wheels, number front rear(x=driven wheels)          |                      | 1x2(4)            | 1x2(4)                    |
| Max. lift height                                    | h <sub>3</sub> (mm)  | 110               | 110                       |
| Height of tiller in drive position min./max.        | h <sub>14</sub> (mm) | 635/1200          | 635/1200                  |
| Overall length                                      | I,(mm)               | 1623/1693         | 1623/1693                 |
| Length to face of forks                             | I <sub>2</sub> (mm)  | 473               | 473                       |
| Overall width                                       | b <sub>1</sub> (mm)  | 550/685           | 550/685                   |
| Fork dimensions                                     | s/e/I(mm)            | 45/160/1150(1220) | 45/160/1150(1220)         |
| Width overall forks                                 | b <sub>s</sub> (mm)  | 550/685           | 550/685                   |
| Aisle width for pallets 1000x1200 crossways         | A <sub>st</sub> (mm) | 2226/2294         | 2226/2294                 |
| Aisle width for pallets 800x1200 lengthways         | A <sub>st</sub> (mm) | 2095/2132         | 2095/2132                 |
| Turning radius                                      | W <sub>a</sub> (mm)  | 1424/1494         | 1424/1494                 |
| Travel speed, laden/unladen                         | Km/h                 | 4/4.5             | 4/4.5                     |
| Max. gradeability, laden/unladen                    | %                    | 5/20              | 4/20                      |
| Battery voltage, nominal capacity ${\rm K}_{\rm s}$ | V/Ah                 | 48/20             | 48/20                     |
| Battery weight                                      | Kg                   | 8.5               | 8.5                       |
| Battery dimensions I/w/h                            | mm                   | 340x130x307       | 340x130x307               |
| Service weight (with battery)                       | Kg                   | 140               | 145                       |