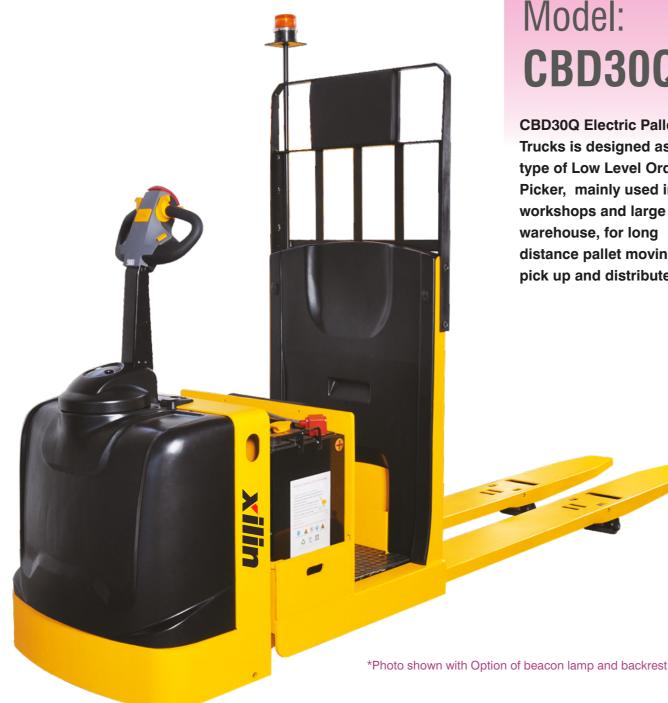

## Low Level Central Rider Order Picker

# Model: CBD30Q

**CBD30Q Electric Pallet** Trucks is designed as a type of Low Level Order Picker, mainly used in workshops and large warehouse, for long distance pallet moving, pick up and distribute.

### Advantages:

- Advanced electric power steering (EPS), with flexible and comfortable steering, automatic speed reduction function when turning. Comfortable for driving and controlling.
- · Buffered stand on platform is with ergonomic backrest and anti-shock function to avoid operator fatigue.
- Warning lights with buzz to increase the safety of operations (option).
- Easy & simple to operate, making handling operations more easier and efficient.
- With large capacity battery, side way battery ensure the battery quick replacement , to meet the high intensity of the handling operations.

### **Option:**

- Extra long fork: 1500mm/2440mm/3660mm
- Backrest: 1220mm /1525mm/1830mm
- Electric Travel Alarm
- Beacon lamp
- On-off sliding switch
- Lifting and lowering switches on the back side

- Powerful drive motor and control system, making the truck with strong momentum. Fully laden with 9Km/h maximum speed, fully laden with 10% climbing ability.
- German Frei handle with power steering system, automatic reset the wheel to the positive direction.
- Has a sliding control function, when the switch is turned on, releasing the accelerator and leave the driving position, the truck can keep driving straight for a distance slowly, easy for picking up goods. This feature can also be turned off by the switch.
- · Lifting/Lowering buttons are mounted on the backrest, easy for handling operation.