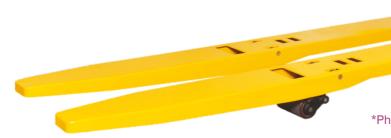

### Advantages:

- Advanced electric power steering (EPS), with flexible and comfortable steering, automatic speed reduction function when turning. Comfortable for driving and controlling.
- · Buffered stand on platform is with ergonomic backrest and anti-shock function to avoid operator fatigue.
- Warning lights with buzz to increase the safety of operations (option).
- Easy & simple to operate, making handling operations more easier and efficient.
- With large capacity battery, side way battery ensure the battery quick replacement , to meet the high intensity of the handling operations.

### **Option:**

- Extra long fork: 1500mm/2440mm/3660mm
- Backrest: 1220mm /1525mm/1830mm
- Electric Travel Alarm
- Beacon lamp
- On-off sliding switch
- Lifting and lowering switches on the back side







- Powerful drive motor and control system, making the truck with strong momentum. Fully laden with 9Km/h maximum speed, fully laden with 10% climbing ability.
- German Frei handle with power steering system, automatic reset the wheel to the positive direction.
- Has a sliding control function, when the switch is turned on, releasing the accelerator and leave the driving position, the truck can keep driving straight for a distance slowly, easy for picking up goods. This feature can also be turned off by the switch.
- · Lifting/Lowering buttons are mounted on the backrest, easy for handling operation.



\*Photo shown with extra long forks

**99**