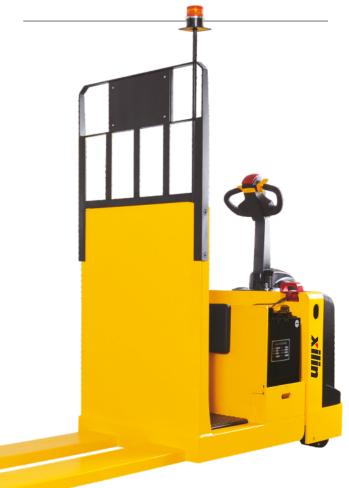

## Low Level Central Rider Order Picker

# Model: CBD30Q

**CBD30Q Electric Pallet** Trucks is designed as a type of Low Level Order Picker, mainly used in workshops and large warehouse, for long distance pallet moving, pick up and distribute.

### Advantages:

- Advanced electric power steering (EPS), with flexible and comfortable steering, automatic speed reduction function when turning. Comfortable for driving and controlling.
- · Buffered stand on platform is with ergonomic backrest and anti-shock function to avoid operator fatigue.
- Warning lights with buzz to increase the safety of operations (option).
- Easy & simple to operate, making handling operations more easier and efficient.
- With large capacity battery, side way battery ensure the battery quick replacement , to meet the high intensity of the handling operations.