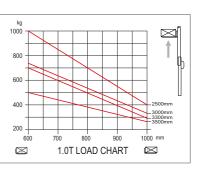

| Model                                       |                     | CDD10R-ES           |
|---------------------------------------------|---------------------|---------------------|
| Load capacity/rated load                    | Q(kg)               | 1000                |
| Load centre distance                        | c(mm)               | 600                 |
| Load distance, centre of drive axle to fork | x(mm)               | 788                 |
| Tyre size, front                            | mm                  | φ195X70             |
| Tyre size, rear                             | mm                  | φ80Χ70              |
| Additional wheels(dimensions)               | mm                  | φ150X60             |
| Wheels, number front rear(x=driven wheels)  |                     | 1x+1/4              |
| Height, mast lowered                        | h <sub>1</sub> (mm) | 2122/1872/2122/2272 |
| Max. lift height                            | h <sub>3</sub> (mm) | 1600/2500/3000/3300 |
| Height, mast extended                       | h <sub>4</sub> (mm) | 2122/3092/3592/3892 |
| Initial lift                                | h <sub>s</sub> (mm) | 120                 |
| Overall length                              | I₁(mm)              | 1709/1789           |
| Length to face of forks                     | I <sub>2</sub> (mm) | 639                 |
| Overall width                               | b,(mm)              | 800                 |