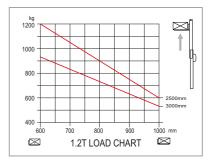

| Model                                       |                     | CDD10R-ES           |
|---------------------------------------------|---------------------|---------------------|
| Load capacity/rated load                    | Q(kg)               | 1000                |
| Load centre distance                        | c(mm)               | 600                 |
| Load distance, centre of drive axle to fork | x(mm)               | 788                 |
| Tyre size, front                            | mm                  | φ195X70             |
| Tyre size, rear                             | mm                  | φ80Χ70              |
| Additional wheels(dimensions)               | mm                  | φ150X60             |
| Wheels, number front rear(x=driven wheels)  |                     | 1x+1/4              |
| Height, mast lowered                        | h <sub>1</sub> (mm) | 2122/1872/2122/2272 |
| Max. lift height                            | h <sub>3</sub> (mm) | 1600/2500/3000/3300 |
| Height, mast extended                       | h <sub>4</sub> (mm) | 2122/3092/3592/3892 |
| Initial lift                                | h <sub>s</sub> (mm) | 120                 |
| Overall length                              | I₁(mm)              | 1709/1789           |
| Length to face of forks                     | I <sub>2</sub> (mm) | 639                 |
| Overall width                               | b,(mm)              | 800                 |