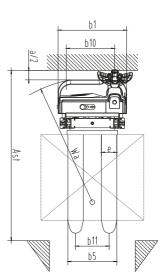

CDD12R-ES

1200

600

788

φ195X70

φ80X70

φ150X60

1x + 1/42122/1872/2122/2272 1600/2500/3000/3300

2122/3092/3592/3892

120

1709/1789

639

800

60/180/1070(1150)

570

2286

2224

1450

4.5/5

0.09/0.14

0.12/0.10

24/105(125)

60.8

329X172X214

675/740/760/775

1KG=2 205I B 1INCH=25 40MM

| Model                                       |                     | CDD10R-ES           |
|---------------------------------------------|---------------------|---------------------|
| Load capacity/rated load                    | Q(kg)               | 1000                |
| Load centre distance                        | c(mm)               | 600                 |
| Load distance, centre of drive axle to fork | x(mm)               | 788                 |
| Tyre size, front                            | mm                  | φ195X70             |
| Tyre size, rear                             | mm                  | φ80Χ70              |
| Additional wheels(dimensions)               | mm                  | φ150X60             |
| Wheels, number front rear(x=driven wheels)  |                     | 1x+1/4              |
| Height, mast lowered                        | h <sub>1</sub> (mm) | 2122/1872/2122/2272 |
| Max. lift height                            | h <sub>3</sub> (mm) | 1600/2500/3000/3300 |
| Height, mast extended                       | h <sub>4</sub> (mm) | 2122/3092/3592/3892 |
| Initial lift                                | h <sub>s</sub> (mm) | 120                 |
| Overall length                              | I₁(mm)              | 1709/1789           |
| Length to face of forks                     | I <sub>2</sub> (mm) | 639                 |
| Overall width                               | b,(mm)              | 800                 |

s/e/I(mm)

b<sub>c</sub>(mm)

 $A_{st}(mm)$ 

 $A_{st}(mm)$ 

W<sub>a</sub>(mm)

Km/h

m/s

V/Ah

kg

mm

kg

| 1300<br>1300<br>1300<br>1300<br>1300<br>1300<br>1300<br>1300<br>1300<br>1300<br>1300<br>1300<br>1300<br>1300<br>1300<br>1300<br>1300<br>1300<br>1300<br>1300<br>1300<br>1300<br>1300<br>1300<br>1300<br>1300<br>1300<br>1300<br>1300<br>1300<br>1300<br>1300<br>1300<br>1300<br>1300<br>1300<br>1300<br>1300<br>1300<br>1300<br>1300<br>1300<br>1300<br>1300<br>1300<br>1300<br>1300<br>1300<br>1300<br>1300<br>1300<br>1300<br>1300<br>1300<br>1300<br>1300<br>1300<br>1300<br>1300<br>1300<br>1300<br>1300<br>1300<br>1300<br>1300<br>1300<br>1300<br>1300<br>1300<br>1300<br>1300<br>1300<br>1300<br>1300<br>1300<br>1300<br>1300<br>1300<br>1300<br>1300<br>1300<br>1300<br>1300<br>1300<br>1300<br>1300<br>1300<br>1300<br>1300<br>1300<br>1300<br>1300<br>1300<br>1300<br>1300<br>1300<br>1300<br>1300<br>1300<br>1300<br>1300<br>1300<br>1300<br>1300<br>1300<br>1300<br>1300<br>1300<br>1300<br>1300<br>1300<br>1300<br>1300<br>1300<br>1300<br>1300<br>1300<br>1300<br>1300<br>1300<br>1300<br>1300<br>1300<br>1300<br>1300<br>1300<br>1300<br>1300<br>1300<br>1300<br>1300<br>1300<br>1300<br>1300<br>1300<br>1300<br>1300<br>1300<br>1300<br>1300<br>1300<br>1300<br>1300<br>1300<br>1300<br>1300<br>1300<br>1300<br>1300<br>1300<br>1300<br>1300<br>1300<br>1300<br>1300<br>1300<br>1300<br>1300<br>1300<br>1300<br>1300<br>1300<br>1300<br>1300<br>1300<br>1300<br>1300<br>1300<br>1300<br>1300<br>1300<br>1300<br>1300<br>1300<br>1300<br>1300<br>1300<br>1300<br>1300<br>1300<br>1300<br>1300<br>1300<br>1300<br>1300<br>1300<br>1300<br>1300<br>1300<br>1300<br>1300<br>1300<br>1300<br>1300<br>1300<br>1300<br>1300<br>1300<br>1300<br>1300<br>1300<br>1300<br>1300<br>1300<br>1300<br>1300<br>1300<br>1300<br>1300<br>1300<br>1300<br>1300<br>1300<br>1300<br>1300<br>1300<br>1300<br>1300<br>1300<br>1300<br>1300<br>1300<br>1300<br>1300<br>1300<br>1300<br>1300<br>1300<br>1300<br>1300<br>1300<br>1300<br>1300<br>1300<br>1300<br>1300<br>1300<br>1300<br>1300<br>1300<br>1300<br>1300<br>1300<br>1300<br>1300<br>1300<br>1300<br>1300<br>1300<br>1300<br>1300<br>1300<br>1300<br>1300<br>1300<br>1300<br>1300<br>1300<br>1300<br>1300<br>1300<br>1300<br>1300<br>1300<br>1300<br>1300<br>1300<br>1300<br>1300<br>1300<br>1300<br>1300<br>1300<br>1300<br>1300<br>1300<br>1300<br>1300<br>1300<br>1300<br>1300<br>1300<br>1300<br>1300<br>1300<br>1300<br>1300<br>1300<br>1300<br>1300<br>1300<br>1300<br>1300<br>1300<br>1300<br>1300<br>1300<br>1300<br>1300<br>1300<br>1300<br>1300<br>1300<br>1300<br>1300<br>1300<br>1300<br>1300<br>1300<br>1300<br>1300<br>1300<br>1300<br>1300<br>1300<br>1300<br>1300<br>1300<br>1300<br>1300<br>1300<br>1300<br>1300<br>1300<br>1300<br>1300<br>1300<br>1300<br>1300<br>1300<br>1300<br>1300<br>1300<br>1300<br>1300<br>1300<br>1300<br>1300<br>1300<br>1300<br>1300 |                                 | † |
|--------------------------------------------------------------------------------------------------------------------------------------------------------------------------------------------------------------------------------------------------------------------------------------------------------------------------------------------------------------------------------------------------------------------------------------------------------------------------------------------------------------------------------------------------------------------------------------------------------------------------------------------------------------------------------------------------------------------------------------------------------------------------------------------------------------------------------------------------------------------------------------------------------------------------------------------------------------------------------------------------------------------------------------------------------------------------------------------------------------------------------------------------------------------------------------------------------------------------------------------------------------------------------------------------------------------------------------------------------------------------------------------------------------------------------------------------------------------------------------------------------------------------------------------------------------------------------------------------------------------------------------------------------------------------------------------------------------------------------------------------------------------------------------------------------------------------------------------------------------------------------------------------------------------------------------------------------------------------------------------------------------------------------------------------------------------------------------------------------------------------------------------------------------------------------------------------------------------------------------------------------------------------------------------------------------------------------------------------------------------------------------------------------------------------------------------------------------------------------------------------------------------------------------------------------------------------------------------------------------------------------------------------------------------------------------------------------------------------------------------------------------------------------------------------------------------------------------|---------------------------------|---|
|                                                                                                                                                                                                                                                                                                                                                                                                                                                                                                                                                                                                                                                                                                                                                                                                                                                                                                                                                                                                                                                                                                                                                                                                                                                                                                                                                                                                                                                                                                                                                                                                                                                                                                                                                                                                                                                                                                                                                                                                                                                                                                                                                                                                                                                                                                                                                                                                                                                                                                                                                                                                                                                                                                                                                                                                                                      | 1300<br>670<br>h13<br>h2<br>h13 |   |

Width overall forks

Turning radius

Travel speed, laden/unladen

Lowering speed, laden/unladen

Service weight(with battery)

Battery voltage, nominal capacity K20

Lift speed, laden/unladen

Aisle width for pallets 1000x1200 crossways

Aisle width for pallets 800x1200 lengthways

60/180/1070(1150)

570

2286

2224

1450

4.5/5

0.11/0.14

0.12/0.10

24/105(125)

60.8

329X172X214

605/670/690/702