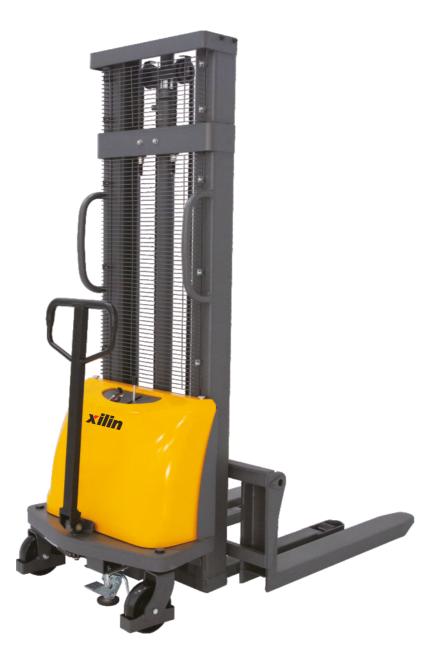

## Model: CDD15B-E

## **Advantages:**

- With hydraulic leveler control lifting and lowering, speed is adjustable.
- Explosion-proof valve applied in the cylinder reventsinjuries in case of hydraulicpump failure.
- Brand-new configuration: adopted 1.5kw hydraulic pump (manual descending with controllable speed)
- With large storage battery.

- Steering mechanism driven by chains requires small steering force to convenient operations.
- Foot brake is more prompt, convenient and labor saving.
- Optional forks: stationary forks, adjustable forks, forged forks.
- adopted plate chains with high strength. Ensure safety and stability.