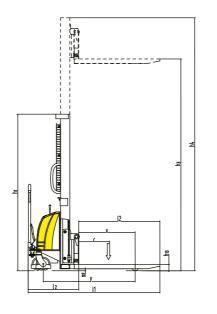

|                                             |                             | ING-2.200LB IINCH-20.40W |
|---------------------------------------------|-----------------------------|--------------------------|
| Model                                       |                             | CDD15B-E                 |
| Rated load                                  | Q(kg)                       | 1500                     |
| Load center distance                        | c(mm)                       | 400                      |
| Front overhang                              | x(mm)                       | 650                      |
| Tread                                       | Y(mm)                       | 1235                     |
| Axle load, front/rear, laden                | kg                          | 375/1540                 |
| Axle load, front/rear, unladen              | kg                          | 280/135                  |
| Wheel                                       |                             | NYLON                    |
| Wheel dimension, front                      | mm                          | ф 180×50                 |
| Wheel dimension, rear                       | mm                          | ф80×78                   |
| Wheel number, front/rear                    |                             | 2/2                      |
| Tread, front                                | <i>b</i> <sub>10</sub> (mm) | 700                      |
| Tread, rear                                 | <i>b</i> <sub>11</sub> (mm) | 420                      |
| Height of mast, lowered                     | <i>h</i> ,(mm)              | 2100/1850/2100/2250/2350 |
| Lift height                                 | h <sub>3</sub> (mm)         | 1600/2500/3000/3300/3500 |
| Max. height of mast, extended               | h <sub>4</sub> (mm)         | 2100/3060/3560/3860/4060 |
| Height, lowered                             | h <sub>13</sub> (mm)        | 90                       |
| Overall length                              | I, (mm)                     | 1745                     |
| Length to fork face                         | I <sub>2</sub> (mm)         | 1070                     |
| Overall width of truck body                 | b₁(mm)                      | 960                      |
| Fork dimension                              | s/e/I(mm)                   | 60×142×1070              |
| Overall width of fork                       | b <sub>s</sub> (mm)         | 300-930                  |
| Wheelbase ground distance                   | m <sub>2</sub> (mm)         | 15                       |
| Aisle width for pallets 1000x1200 crossways | A <sub>st</sub> (mm)        | 2288                     |
| Aisle width for pallets 800x1200 lengthways | A <sub>st</sub> (mm)        | 2267                     |
| Turning radius                              | W <sub>a</sub> (mm)         | 1425                     |
| Lifting speed, laden/unladen                | m/s                         | 0.05/0.08                |
| Descendin speed, laden/unladen              | m/s                         | 0.1/0.09                 |
| Traveling brake                             |                             | Mechanical brake         |
| Lifting motor power                         | kW                          | 1.5                      |
| Battery voltage/rated capacity              | V/Ah                        | 12/120                   |
| Battery weight                              | Kg                          | 45                       |
| Battery dimension (LxWxH)                   | mm                          | 360×170×250              |
| Service weight (with battery)               | kg                          | 335/395/415/425/435      |