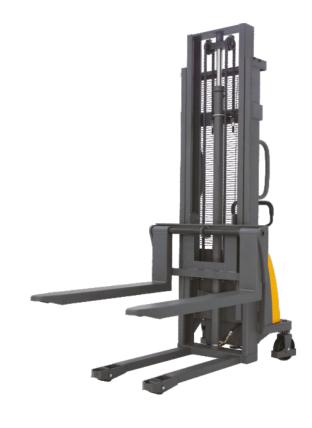

## Model: CDD15B-E

## **Advantages:**

- With hydraulic leveler control lifting and lowering, speed is adjustable.
- Explosion-proof valve applied in the cylinder reventsinjuries in case of hydraulicpump failure.
- Brand-new configuration: adopted 1.5kw hydraulic pump (manual descending with controllable speed)
- With large storage battery.

- Steering mechanism driven by chains requires small steering force to convenient operations.
- Foot brake is more prompt, convenient and labor saving.
- Optional forks: stationary forks, adjustable forks, forged forks.
- adopted plate chains with high strength. Ensure safety and stability.