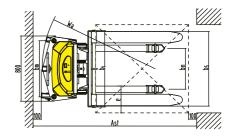

|                                             |                             | ING-2.200LB IINCH-20.40W |
|---------------------------------------------|-----------------------------|--------------------------|
| Model                                       |                             | CDD15B-E                 |
| Rated load                                  | Q(kg)                       | 1500                     |
| Load center distance                        | c(mm)                       | 400                      |
| Front overhang                              | x(mm)                       | 650                      |
| Tread                                       | Y(mm)                       | 1235                     |
| Axle load, front/rear, laden                | kg                          | 375/1540                 |
| Axle load, front/rear, unladen              | kg                          | 280/135                  |
| Wheel                                       |                             | NYLON                    |
| Wheel dimension, front                      | mm                          | ф 180×50                 |
| Wheel dimension, rear                       | mm                          | ф80×78                   |
| Wheel number, front/rear                    |                             | 2/2                      |
| Tread, front                                | <i>b</i> <sub>10</sub> (mm) | 700                      |
| Tread, rear                                 | <i>b</i> <sub>11</sub> (mm) | 420                      |
| Height of mast, lowered                     | <i>h</i> ,(mm)              | 2100/1850/2100/2250/2350 |
| Lift height                                 | h <sub>3</sub> (mm)         | 1600/2500/3000/3300/3500 |
| Max. height of mast, extended               | h <sub>4</sub> (mm)         | 2100/3060/3560/3860/4060 |
| Height, lowered                             | h <sub>13</sub> (mm)        | 90                       |
| Overall length                              | I, (mm)                     | 1745                     |
| Length to fork face                         | I <sub>2</sub> (mm)         | 1070                     |
| Overall width of truck body                 | b₁(mm)                      | 960                      |
| Fork dimension                              | s/e/I(mm)                   | 60×142×1070              |
| Overall width of fork                       | b <sub>s</sub> (mm)         | 300-930                  |
| Wheelbase ground distance                   | m <sub>2</sub> (mm)         | 15                       |
| Aisle width for pallets 1000x1200 crossways | A <sub>st</sub> (mm)        | 2288                     |
| Aisle width for pallets 800x1200 lengthways | A <sub>st</sub> (mm)        | 2267                     |
| Turning radius                              | W <sub>a</sub> (mm)         | 1425                     |
| Lifting speed, laden/unladen                | m/s                         | 0.05/0.08                |
| Descendin speed, laden/unladen              | m/s                         | 0.1/0.09                 |
| Traveling brake                             |                             | Mechanical brake         |
| Lifting motor power                         | kW                          | 1.5                      |
| Battery voltage/rated capacity              | V/Ah                        | 12/120                   |
| Battery weight                              | Kg                          | 45                       |
| Battery dimension (LxWxH)                   | mm                          | 360×170×250              |
| Service weight (with battery)               | kg                          | 335/395/415/425/435      |