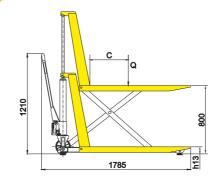

## **Electric High Lift Truck**

Model: JF7

Xilin

|                                             |                      | 1KG=2.205LB | 1INCH=25.40MM |
|---------------------------------------------|----------------------|-------------|---------------|
| Model                                       |                      | JF          | JF7           |
| Capacity                                    | Q(kg)                | 1000        | 1000          |
| Lowered fork height                         | h <sub>13</sub> (mm) | 85          | 85            |
| Steering wheel                              | mm                   | Φ180X50     | Ф180X50       |
| Fork wheel                                  | mm                   | Φ74Χ50      | Φ74X50        |
| Fork length                                 | I (mm)               | 1150        | 1220          |
| Width overall forks                         | b₅(mm)               | 520/550/685 | 550/685       |
| Aisle width for pallets 1000x1200 crossways | A <sub>st</sub> (mm) | 1715        | 1985          |
| Aisle width for pallets 800x1200 lengthways | A <sub>st</sub> (mm) | 1765        | 1985          |
| Turning radius                              | W <sub>a</sub> (mm)  | 1360        | 1670          |
| Service weight                              | kg                   | 104-115     | 104-115       |