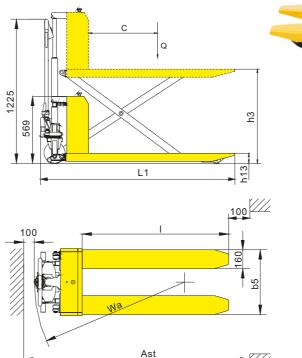

## 1KG=2.205LB 1INCH=25.40MM

Model JFD8 Capacity Q(kg) 1000 Lowered fork height h<sub>13</sub>(mm) 85 Steering wheel mm  $\Phi$ 180x50 Fork wheel Φ74x50 mm Max. lift height 800 h₂(mm) Overall length 1652 L<sub>1</sub>(mm) Fork length 1245 l (mm) Width overall forks b₅(mm) 550/685 Aisle width for pallets 1000x1200 crossways A<sub>st</sub>(mm) 1852 Aisle width for pallets 800x1200 lengthways A<sub>st</sub>(mm) 1852 Turning radius W<sub>a</sub>(mm) 1480 Lift motor rating at S3 15% 0.7 kW Battery voltage, nominal capacity K10 V/Ah 12/100 Battery weight 31 kg Service weight (with battery) kg 181