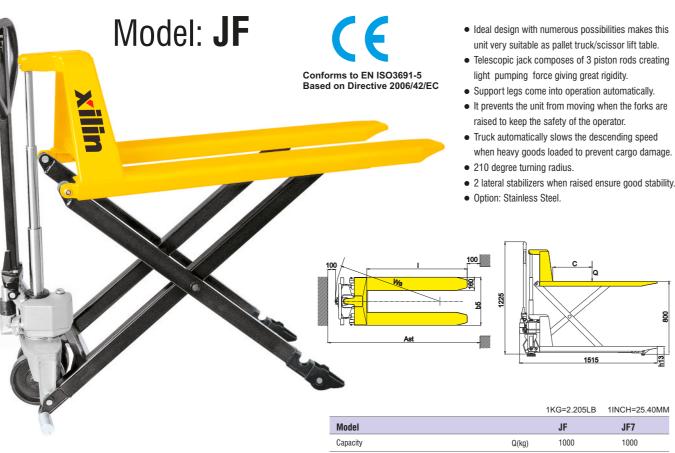

## **Electric High Lift Truck**

Model: JF7

Xilin

|                                             |                      | 1KG=2.205LB | 1INCH=25.40MM |
|---------------------------------------------|----------------------|-------------|---------------|
| Model                                       |                      | JF          | JF7           |
| Capacity                                    | Q(kg)                | 1000        | 1000          |
| Lowered fork height                         | h <sub>13</sub> (mm) | 85          | 85            |
| Steering wheel                              | mm                   | Φ180X50     | Ф180X50       |
| Fork wheel                                  | mm                   | Φ74Χ50      | Φ74X50        |
| Fork length                                 | I (mm)               | 1150        | 1220          |
| Width overall forks                         | b₅(mm)               | 520/550/685 | 550/685       |
| Aisle width for pallets 1000x1200 crossways | A <sub>st</sub> (mm) | 1715        | 1985          |
| Aisle width for pallets 800x1200 lengthways | A <sub>st</sub> (mm) | 1765        | 1985          |
| Turning radius                              | W <sub>a</sub> (mm)  | 1360        | 1670          |
| Service weight                              | kg                   | 104-115     | 104-115       |