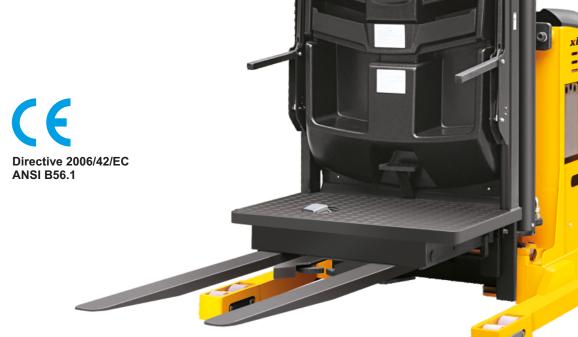

## Model: **OPS15**

Electric high level order picker provides safety and high efficiency order picking for high racked warehouse.

Max. lift height: 9000mm

108

Pallet Lock device

Steering and speed adjusting