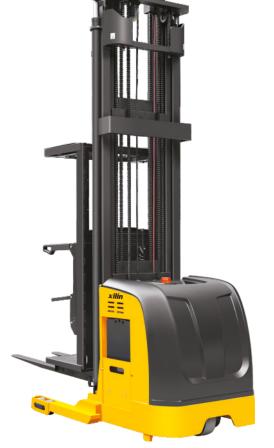

## **Electric High Level Order Picker**

## Model: **OPS15**

Electric high level order picker provides safety and high efficiency order picking for high racked warehouse.

Max. lift height: 9000mm

108

Pallet Lock device

Steering and speed adjusting

## **Advantages:**

- Low gravity centre provides good stability.
- Advanced electric steering technology(EPS) is humanized designed, with automatic reset, height display and automatic deceleration at high lifting level.
- Finger tip control via joystick, Stepless speed control for driving, lifting and lowering speed is adjustable.
- Buffer oil cylinder: the oil cylinder will automatic decelerate when off ground 500mm, to prevent impact and lower noises.
- The mast and the frame are dividable and exchangeable.
- Low battery protection setting prolongs the battery use time.
- AC motor eliminates replacement of the carbon brush, provides good ramp starting performance and regenerative breaking functions.
- Sideway battery is convenient for exchanging and maintaining.
- The mast material is the special type imported from Germany.
- The truck can automatic decelerate when guick turning.
- High performance multi-function instrument has LED light and display function. LED indicators include battery indicator, fault indicator, Electric thermometer indicator, pedal indicator and hand break indicator.
- Multi function display, include battery status, performance, working hour, accelerator, speed, the wheel position and traveling direction.
- Press right and left keys to switch for different grades: high, normal, low, and lowest.