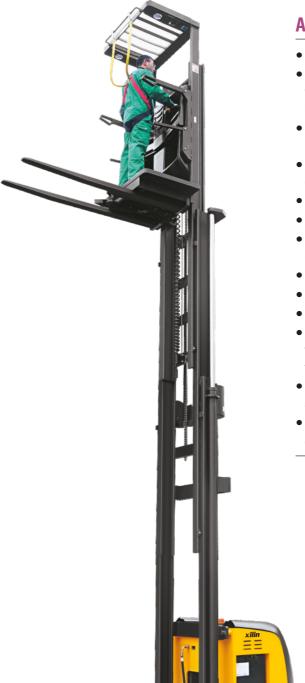

## Model: **OPS15**

Electric high level order picker provides safety and high efficiency order picking for high racked warehouse.

Max. lift height: 9000mm

108

Pallet Lock device

Steering and speed adjusting

## **Advantages:**

- Low gravity centre provides good stability.
- Advanced electric steering technology(EPS) is humanized designed, with automatic reset, height display and automatic deceleration at high lifting level.
- Finger tip control via joystick, Stepless speed control for driving, lifting and lowering speed is adjustable.
- Buffer oil cylinder: the oil cylinder will automatic decelerate when off ground 500mm, to prevent impact and lower noises.
- The mast and the frame are dividable and exchangeable.
- Low battery protection setting prolongs the battery use time.
- AC motor eliminates replacement of the carbon brush, provides good ramp starting performance and regenerative breaking functions.
- Sideway battery is convenient for exchanging and maintaining.
- The mast material is the special type imported from Germany.
- The truck can automatic decelerate when guick turning.
- High performance multi-function instrument has LED light and display function. LED indicators include battery indicator, fault indicator, Electric thermometer indicator, pedal indicator and hand break indicator.
- Multi function display, include battery status, performance, working hour, accelerator, speed, the wheel position and traveling direction.
- Press right and left keys to switch for different grades: high, normal, low, and lowest.