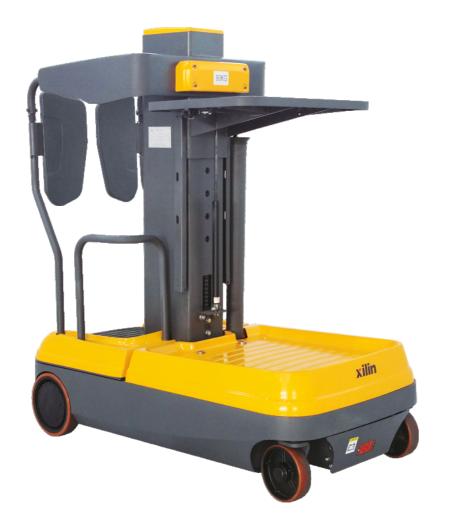

# Model: **OPSM**

OPSM order picker is a high-powered solution for facilities and outlets that regularly handle high lift tasks, including stock picking, inspection, maintenance and installation. It is the best order picker rising for liberation of labor.

### Compact structure

With compact body of 750 mm width and the low stand height, OPSM is able to easily pass along narrow shop aisles and through low doors.

The adjustable loading tray is mesh-designed, providing good visibility downward for safety.

kg

kg

The stable mast allows reachable heights of up to 5m, easy for picking-up or storage of items at 3rd rack level, price tags exchanged or ceiling upholster and light fixing.

Battery weight
Service weight