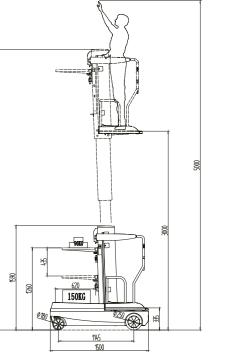

### Model OPSM Power Electric (Storage battery) Operation type Stand driving 1590 Height, lowered mm Overall length Overall width Max. lift height, platform mm 2995 Max. reachable height mm ≈5000 1300 Turning radius Size of loading tray mm 700x500 Load capacity of loading tray (kg) 90 (kg) 150 Load capacity of loading dock mm Tyre size, front Ф180 mm Ф250 Tyre size, rear 2-2X Wheels, number front rear (x=driven wheels) Wheelbase ground distance m<sub>2</sub>(mm Km/h 4.5 Travel speed, laden/unladen Battery voltage, nominal capacity K20 V/Ah 24/105(250) 260x168x212 Battery dimensions

kg

kg

The stable mast allows reachable heights of up to 5m, easy for picking-up or storage of items at 3rd rack level, price tags exchanged or ceiling upholster and light fixing.

Battery weight
Service weight