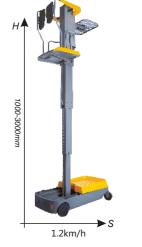

Travel speed at **4.5km/h**Mast collapsed

Mast height 500-1000mm

Travel speed at 1.2km/h

Mast height 1000-3000mm

61

750

Conforms to EN ISO3691-1 EN1175-1 EN16307-1 EN ISO 12100

106