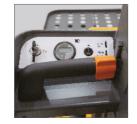

### **Ease Control**

Fingertip control, including accelerator, lifting&lowering, turtle speed, emergency stop button. Easy steering in tight space.