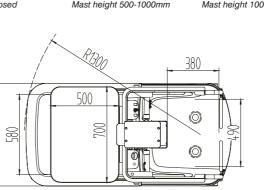

### Compact structure

With compact body of 750 mm width and the low stand height, OPSM is able to easily pass along narrow shop aisles and through low doors.

The adjustable loading tray is mesh-designed, providing good visibility downward for safety.

### Model OPSM Power Electric (Storage battery) Operation type Stand driving 1590 Height, lowered mm Overall length Overall width Max. lift height, platform mm 2995 Max. reachable height mm ≈5000 1300 Turning radius Size of loading tray mm 700x500 Load capacity of loading tray (kg) 90 (kg) 150 Load capacity of loading dock mm Tyre size, front Ф180 mm Ф250 Tyre size, rear 2-2X Wheels, number front rear (x=driven wheels) Wheelbase ground distance m<sub>2</sub>(mm Km/h 4.5 Travel speed, laden/unladen Battery voltage, nominal capacity K20 V/Ah 24/105(250) 260x168x212 Battery dimensions

Travel speed at **4.5km/h**Mast collapsed

Mast height 500-1000mm

Travel speed at 1.2km/h

Mast height 1000-3000mm

61

750

Conforms to EN ISO3691-1 EN1175-1 EN16307-1 EN ISO 12100

106