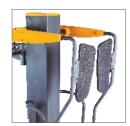

# Safety Gate

Active sensor automatically cuts the power cycle if the platform is above 500mm and the gate is left open. Meanwhile, the lifting speed will decelerate for safety concern.

**Hand Sensor** 

With hand ssensor on the control handle to start travel, lift and lower.