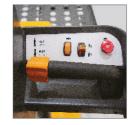

### **Ease Control**

Fingertip control, including accelerator, lifting&lowering, turtle speed, emergency stop button. Easy steering in tight space.