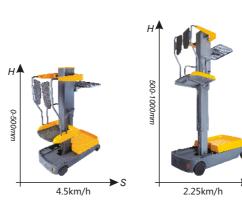

Travel speed at **4.5km/h**Mast collapsed

Mast height 500-1000mm

Travel speed at 1.2km/h

Mast height 1000-3000mm

61

750

Conforms to EN ISO3691-1 EN1175-1 EN16307-1 EN ISO 12100

106