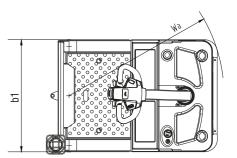

|                                              |              |                         | 1KG=2.205LB 1INCH=25.401  |
|----------------------------------------------|--------------|-------------------------|---------------------------|
| MODEL                                        |              | QDD20H                  | QDD30H                    |
| Drive type                                   |              | electric                | electric                  |
| Operate type                                 |              | standing                | standing                  |
| Load capacity                                | Q(kg/lbs)    | 2000/4409               | 3000/6614                 |
| Max. rated tractive force                    | (N)          | 2000                    | 2500                      |
| Drawbar center height                        | H10(mm/inch) | 280/11                  | 280/11                    |
| Axle loading, laden front/rear               | kg/lbs       | 360/160 (794/353)       | 385/175 (849/386)         |
| Axle loading, unladen front/rear             | kg/lbs       | 380/140 (838/309)       | 405/155 (893/342)         |
| Tyre size, front                             | mm/inch      | ф 250x70/10x2.75        | ф 250x70/10x2.75          |
| Tyre size, rear                              | mm/inch      | ф 200x50/8x2            | ф 200x50/8x2              |
| Wheels, number front rear(x=driven wheels)   |              | 1X+2                    | 1X+2                      |
| Height of tiller in drive position min./max. | h14(mm/inch) | 1010/1350 (39.76/53.1)  | 1010/1350 (39.76/53.1)    |
| Overall length                               | I1 (mm/inch) | 1273/50                 | 1273/50                   |
| Overall width                                | b1(mm/inch)  | 773/30.4                | 773/30.4                  |
| Aisle width                                  | Ast(mm/inch) | 1473/58                 | 1473/58                   |
| Turning radius                               | Wa(mm/inch)  | 1070/42.1               | 1070/42.1                 |
| Travel speed, laden/unladen                  | Km/h         | 7/7.1                   | 6.5/7.1                   |
| Battery voltage, nominal capacity K5         | V/Ah         | 24/210                  | 24/240                    |
| Battery weight                               | Kg/lbs       | 196/432                 | 240/529                   |
| Batteries dimentions( LxWxH)                 | mm/inch      | 750x170x534/29.5x6.7x21 | 750x170x570/29.5x6.7x22.4 |
| Service weight (with battery)                | kg/lbs       | 520/1146                | 560/1235                  |