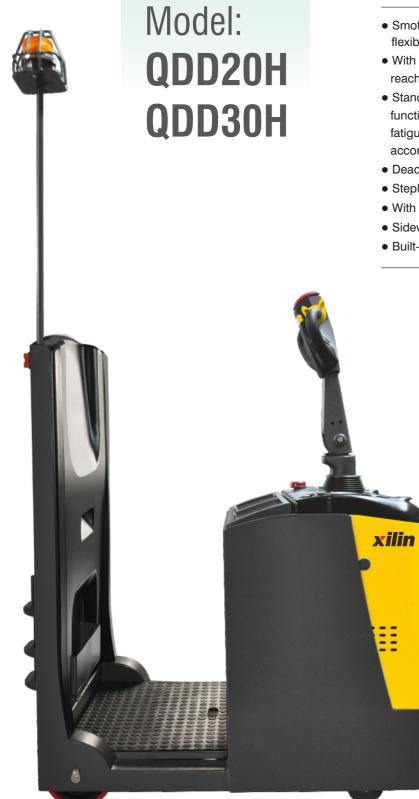

## Feathers:

- Smothly steering system is easy operation , flexibly and more safely.
- With powerfull drive motor , great gradeability can reach 8% with full towing cap. 2000kg.
- Standing driving, floor is No-slip with anti-vibration function, back rest with reversible cushions, reduce fatigue, back cushion height can be adjustable according to the driver's height.
- Deadman brake service.
- Stepless speed control.
- With warning light.
- Sideway battery.
- Built-in Charger.