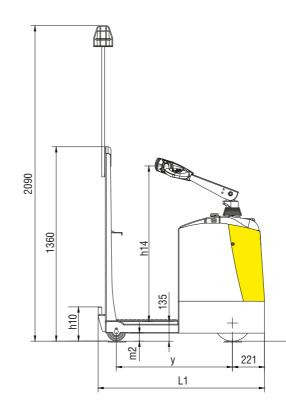

|                                              |              |                         | 1KG=2.205LB 1INCH=25.401  |
|----------------------------------------------|--------------|-------------------------|---------------------------|
| MODEL                                        |              | QDD20H                  | QDD30H                    |
| Drive type                                   |              | electric                | electric                  |
| Operate type                                 |              | standing                | standing                  |
| Load capacity                                | Q(kg/lbs)    | 2000/4409               | 3000/6614                 |
| Max. rated tractive force                    | (N)          | 2000                    | 2500                      |
| Drawbar center height                        | H10(mm/inch) | 280/11                  | 280/11                    |
| Axle loading, laden front/rear               | kg/lbs       | 360/160 (794/353)       | 385/175 (849/386)         |
| Axle loading, unladen front/rear             | kg/lbs       | 380/140 (838/309)       | 405/155 (893/342)         |
| Tyre size, front                             | mm/inch      | ф 250x70/10x2.75        | ф 250x70/10x2.75          |
| Tyre size, rear                              | mm/inch      | ф 200x50/8x2            | ф 200x50/8x2              |
| Wheels, number front rear(x=driven wheels)   |              | 1X+2                    | 1X+2                      |
| Height of tiller in drive position min./max. | h14(mm/inch) | 1010/1350 (39.76/53.1)  | 1010/1350 (39.76/53.1)    |
| Overall length                               | I1 (mm/inch) | 1273/50                 | 1273/50                   |
| Overall width                                | b1(mm/inch)  | 773/30.4                | 773/30.4                  |
| Aisle width                                  | Ast(mm/inch) | 1473/58                 | 1473/58                   |
| Turning radius                               | Wa(mm/inch)  | 1070/42.1               | 1070/42.1                 |
| Travel speed, laden/unladen                  | Km/h         | 7/7.1                   | 6.5/7.1                   |
| Battery voltage, nominal capacity K5         | V/Ah         | 24/210                  | 24/240                    |
| Battery weight                               | Kg/lbs       | 196/432                 | 240/529                   |
| Batteries dimentions( LxWxH)                 | mm/inch      | 750x170x534/29.5x6.7x21 | 750x170x570/29.5x6.7x22.4 |
| Service weight (with battery)                | kg/lbs       | 520/1146                | 560/1235                  |