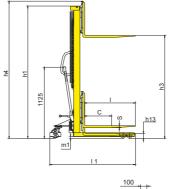

#### SDJA series with fixed legs adjustable forged forks

|                                             | ,                    |                  |                  | 1KG=2.205LB 1INCH=25.40MM |
|---------------------------------------------|----------------------|------------------|------------------|---------------------------|
| Model                                       |                      | SDJA500          | SDJA1000         | SDJA1500                  |
| Load capacity/rated load                    | Q(kg)                | 500              | 1000             | 1500                      |
| Load centre distance                        | c(mm)                | 500              | 500              | 500                       |
| Fork height, lowered                        | h <sub>13</sub> (mm) | 90               | 90               | 90                        |
| Height, mast lowered                        | h₁(mm)               | 2000             | 2085/1840        | 2090                      |
| Max. lift height                            | h <sub>3</sub> (mm)  | 1600             | 1600/2500        | 1600                      |
| Height, mast extended                       | h <sub>4</sub> (mm)  | 2010             | 2165/2925        | 2150                      |
| Overall length                              | I₁(mm)               | 1380/1640        | 1380/1640        | 1380/1640                 |
| Overall width                               | b₁(mm)               | 805              | 1000/750         | 1000                      |
| Fork dimensions                             | s/e/I(mm)            | 48/100/800(1060) | 30/100/800(1060) | 30/100/800(1060)          |
| Width overall forks                         | b₅(mm)               | 200~745          | 200~950/700      | 200~950                   |
| Ground clearance, laden, below mast         | m₁(mm)               | 20               | 25               | 25                        |
| Aisle width for pallets 1000x1200 crossways | A <sub>st</sub> (mm) | 1915             | 1915             | 1915                      |
| Aisle width for pallets 800x1200 lengthways | A <sub>st</sub> (mm) | 1910             | -                | -                         |
| Turning radius                              | W <sub>a</sub> (mm)  | 1235             | 1235             | 1235                      |
| Lift speed,laden/unladen                    | mm/time              | 25               | 25               | 21                        |
| Lowering speed,laden/unladen                | mm/s                 | Manual control   | Manual control   | Manual control            |
| Service weight                              | kg                   | 161              | 250/316          | 280                       |
|                                             |                      |                  |                  |                           |