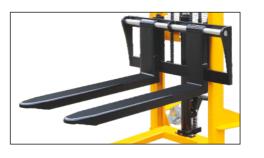

- With adjustable forks between 200-950mm.
- Lifting Height from 1600mm to 2500mm.
- High quality steel mast ensures rigidity and durability.
- Adjustable forged forks.
- High efficient pumps makes the control easier to operate.
- Foot and hand controlled lifting function allows the operator to work without having to perform extreme body movements.
- Metal grid protects user from lift chains.
- With safety wheel guard and brake system to ensure safety during operation.

#### Overall forks