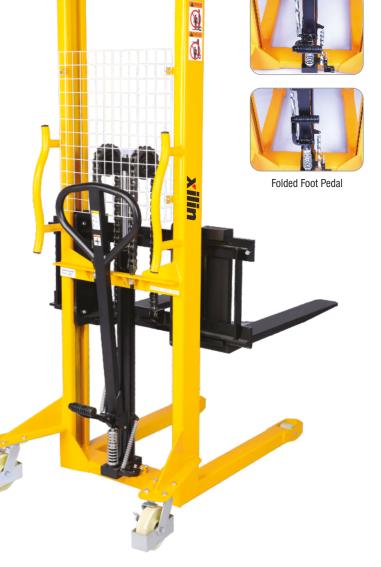

- With adjustable forks between 200-950mm.
- Lifting Height from 1600mm to 2500mm.
- High quality steel mast ensures rigidity and durability.
- Adjustable forged forks.
- High efficient pumps makes the control easier to operate.
- Foot and hand controlled lifting function allows the operator to work without having to perform extreme body movements.
- Metal grid protects user from lift chains.
- With safety wheel guard and brake system to ensure safety during operation.

#### **Forged Forks**

- Compact design with strong steel construction.
- High quality steel mast ensures rigidity and durability.
- Adjustable forged forks.
- Screw release allows forks to descend.
- Foot operated lift for raising loads.
- With folded type foot pedal.
- Metal grid protects user from lift chains.
- With safety wheel guard and brake system to ensure safety during operation.