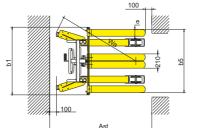

#### SDJA series with fixed legs adjustable forged forks

|                                             | ,                    |                  |                  | 1KG=2.205LB 1INCH=25.40MM |
|---------------------------------------------|----------------------|------------------|------------------|---------------------------|
| Model                                       |                      | SDJA500          | SDJA1000         | SDJA1500                  |
| Load capacity/rated load                    | Q(kg)                | 500              | 1000             | 1500                      |
| Load centre distance                        | c(mm)                | 500              | 500              | 500                       |
| Fork height, lowered                        | h <sub>13</sub> (mm) | 90               | 90               | 90                        |
| Height, mast lowered                        | h₁(mm)               | 2000             | 2085/1840        | 2090                      |
| Max. lift height                            | h <sub>3</sub> (mm)  | 1600             | 1600/2500        | 1600                      |
| Height, mast extended                       | h <sub>4</sub> (mm)  | 2010             | 2165/2925        | 2150                      |
| Overall length                              | I₁(mm)               | 1380/1640        | 1380/1640        | 1380/1640                 |
| Overall width                               | b₁(mm)               | 805              | 1000/750         | 1000                      |
| Fork dimensions                             | s/e/I(mm)            | 48/100/800(1060) | 30/100/800(1060) | 30/100/800(1060)          |
| Width overall forks                         | b₅(mm)               | 200~745          | 200~950/700      | 200~950                   |
| Ground clearance, laden, below mast         | m₁(mm)               | 20               | 25               | 25                        |
| Aisle width for pallets 1000x1200 crossways | A <sub>st</sub> (mm) | 1915             | 1915             | 1915                      |
| Aisle width for pallets 800x1200 lengthways | A <sub>st</sub> (mm) | 1910             | -                | -                         |
| Turning radius                              | W <sub>a</sub> (mm)  | 1235             | 1235             | 1235                      |
| Lift speed,laden/unladen                    | mm/time              | 25               | 25               | 21                        |
| Lowering speed,laden/unladen                | mm/s                 | Manual control   | Manual control   | Manual control            |
| Service weight                              | kg                   | 161              | 250/316          | 280                       |
|                                             |                      |                  |                  |                           |