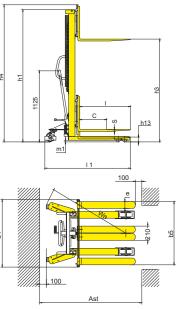

#### SDJA series with fixed legs adjustable forged forks

|                                             | ,                    |                  |                  | 1KG=2.205LB 1INCH=25.40MM |
|---------------------------------------------|----------------------|------------------|------------------|---------------------------|
| Model                                       |                      | SDJA500          | SDJA1000         | SDJA1500                  |
| Load capacity/rated load                    | Q(kg)                | 500              | 1000             | 1500                      |
| Load centre distance                        | c(mm)                | 500              | 500              | 500                       |
| Fork height, lowered                        | h <sub>13</sub> (mm) | 90               | 90               | 90                        |
| Height, mast lowered                        | h₁(mm)               | 2000             | 2085/1840        | 2090                      |
| Max. lift height                            | h <sub>3</sub> (mm)  | 1600             | 1600/2500        | 1600                      |
| Height, mast extended                       | h <sub>4</sub> (mm)  | 2010             | 2165/2925        | 2150                      |
| Overall length                              | I₁(mm)               | 1380/1640        | 1380/1640        | 1380/1640                 |
| Overall width                               | b₁(mm)               | 805              | 1000/750         | 1000                      |
| Fork dimensions                             | s/e/I(mm)            | 48/100/800(1060) | 30/100/800(1060) | 30/100/800(1060)          |
| Width overall forks                         | b₅(mm)               | 200~745          | 200~950/700      | 200~950                   |
| Ground clearance, laden, below mast         | m₁(mm)               | 20               | 25               | 25                        |
| Aisle width for pallets 1000x1200 crossways | A <sub>st</sub> (mm) | 1915             | 1915             | 1915                      |
| Aisle width for pallets 800x1200 lengthways | A <sub>st</sub> (mm) | 1910             | -                | -                         |
| Turning radius                              | W <sub>a</sub> (mm)  | 1235             | 1235             | 1235                      |
| Lift speed,laden/unladen                    | mm/time              | 25               | 25               | 21                        |
| Lowering speed,laden/unladen                | mm/s                 | Manual control   | Manual control   | Manual control            |
| Service weight                              | kg                   | 161              | 250/316          | 280                       |
|                                             |                      |                  |                  |                           |

#### SJJA20E series with fixed legs adjustable forks

| Model                                       |                      | SJJA20E        | SJJA20E-III    |
|---------------------------------------------|----------------------|----------------|----------------|
| Load capacity/rated load                    | Q(kg)                | 2000           | 2000           |
| Load centre distance                        | c(mm)                | 400            | 400            |
| Fork height, lowered                        | h <sub>13</sub> (mm) | 90             | 90             |
| Height, mast lowered                        | $h_1(mm)$            | 2085           | 2085           |
| Max. lift height                            | h <sub>3</sub> (mm)  | 1500           | 1500           |
| Height, mast extended                       | $h_4$ (mm)           | 2085           | 2085           |
| Overall length                              | I₁(mm)               | 1410           | 1516           |
| Overall width                               | $b_1(mm)$            | 1000           | 830            |
| Fork dimensions                             | s/e/l(mm)            | 30/120/900     | 60/166/900     |
| Width overall forks                         | b₅(mm)               | 250~950        | 350-710        |
| Round clearance, laden, below mast          | m₁(mm)               | 25             | 20             |
| Aisle width for pallets 1000x1200 crossways | A <sub>st</sub> (mm) | 2050           | 2166           |
| Aisle width for pallets 800x1200 lengthways | A <sub>st</sub> (mm) | 2040           | -              |
| Turning radius                              | W <sub>a</sub> (mm)  | 1250           | 1250           |
| Lift speed,laden/unladen                    | mm/time              | 18/20          | 18/20          |
| Lowering speed,laden/unladen                | mm/s                 | Manual control | Manual control |
| Service weight                              | kg                   | 292            | 260            |